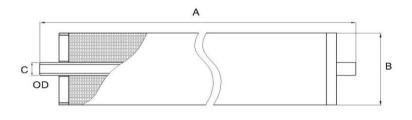

## **DIMENSIONS**

 Model
 A inches (mm)
 B inches (mm)
 C inches (mm)

 SS-NF8-2540
 40.0 (1016)
 2.4 (61.0)
 0.75 (19.0)